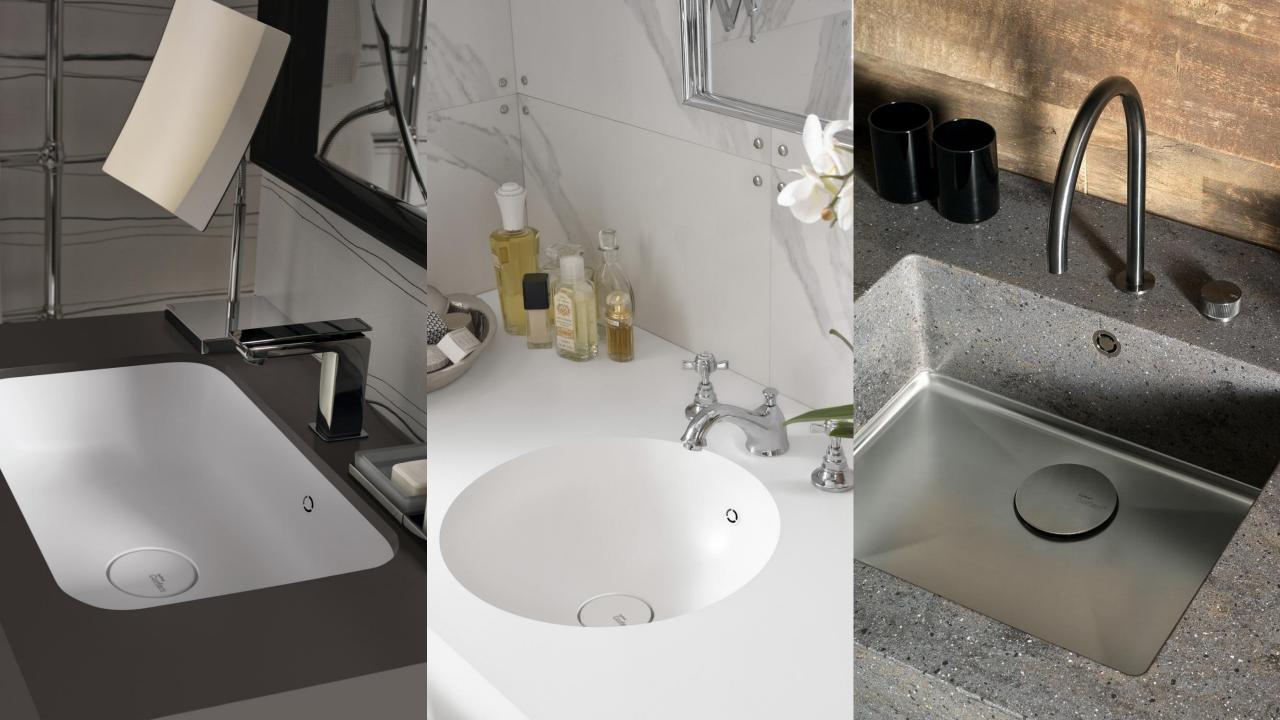

# **DuPont<sup>TM</sup> Corian:**The New Collections of Kitchen Sinks and Bathroom Basins

The newest additions offers expanded collection of sinks and basins for all the areas of Kitchen, Bathroom, Healthcare facilities. DuPont<sup>TM</sup> Corian® sinks integrate seamlessly to create a hygienic and attractive environment.

#### Meet and exceed industrial standard

#### **NSF 51**

This approval means Montelli® can be used anywhere food is prepared or served, including areas where food will come in direct contact with surface

#### **GREENGUARD Indoor Air Quality Certified**

Compliant with low VOC/no off-gassing requirements; nontoxic/non-allergenic material

#### LGA Certification

#### GGHC credits in 5 areas

MR1.3 Building Reuse; MR3 Sustainably Sourced Materials; MR4.1 PBT Elimination PBT: Dioxins; EQ4.1 Indoor Environmental Quality; Low Emitting material: Interior Wall and Ceiling Finishes; EQ9.1 Acoustic Environment