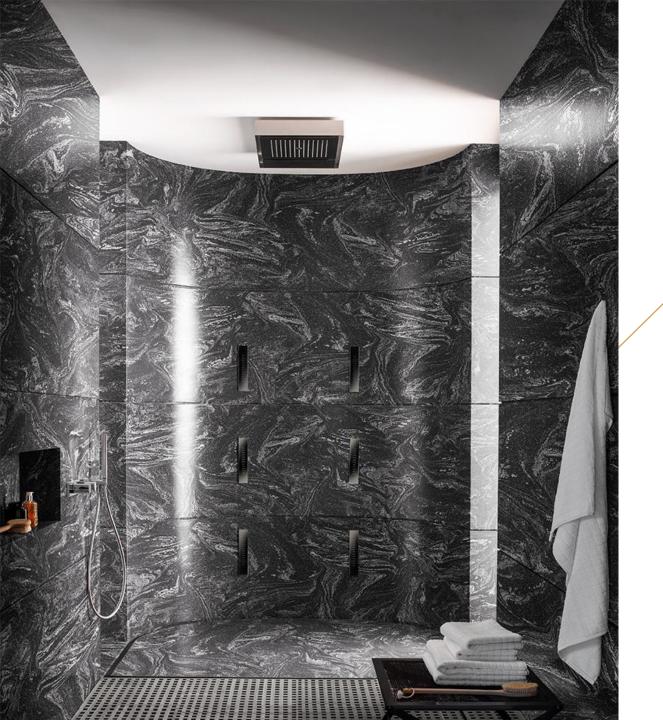

## ONYX

NEW – inspired from the beautiful patterns of natural onyx often associated with luxury. Sinuous veining of varying opacity and translucence creates a drifting visual flow.

An aesthetic with the muse of a natural stone, celebrating the evolution of design and décor.

- extremely eye-catching when backlit
- ideal for creating a space that commands attention