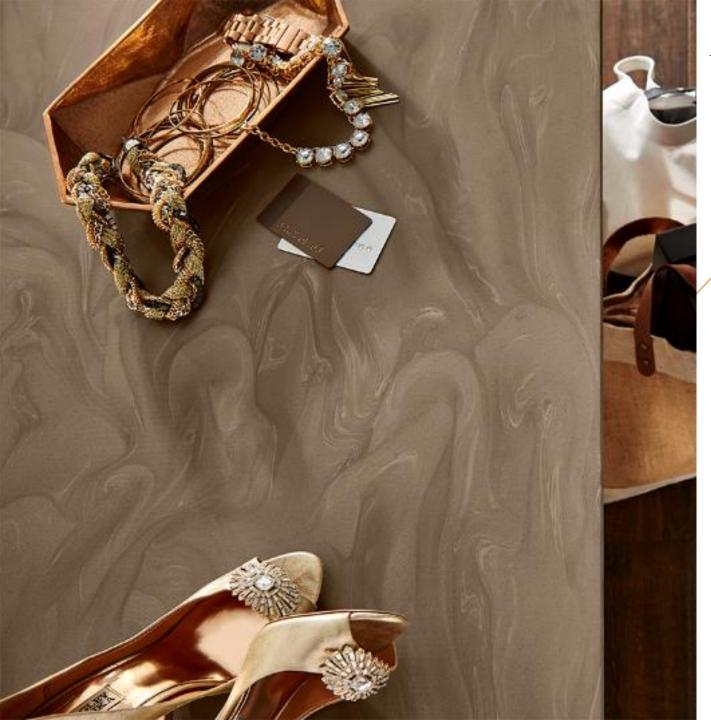

## PRIMA COCOA

Hues of taupe, light cocoa, and glistening metallic elements, are whipped together in a whirling surface. This enticing and natural aesthetic intrigues with its rich color.