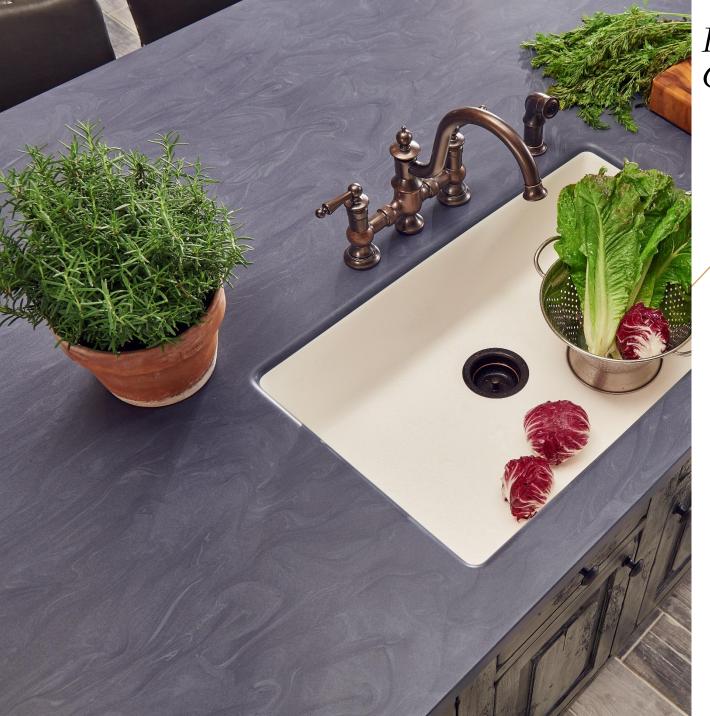

## ASH Concrete

Embodies grey with a purpose. Monochromatic movement, and fine particles, add depth to the design, and create a modern, dynamic aesthetic.

# **DuPont<sup>TM</sup> Corian:**The New Collections of Kitchen Sinks and Bathroom Basins

The newest additions offers expanded collection of sinks and basins for all the areas of Kitchen, Bathroom, Healthcare facilities. DuPont<sup>TM</sup> Corian® sinks integrate seamlessly to create a hygienic and attractive environment.