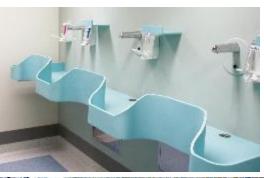

# **DuPont<sup>TM</sup> Corian:**The New Collections of Kitchen Sinks and Bathroom Basins

The newest additions offers expanded collection of sinks and basins for all the areas of Kitchen, Bathroom, Healthcare facilities. DuPont<sup>TM</sup> Corian® sinks integrate seamlessly to create a hygienic and attractive environment.