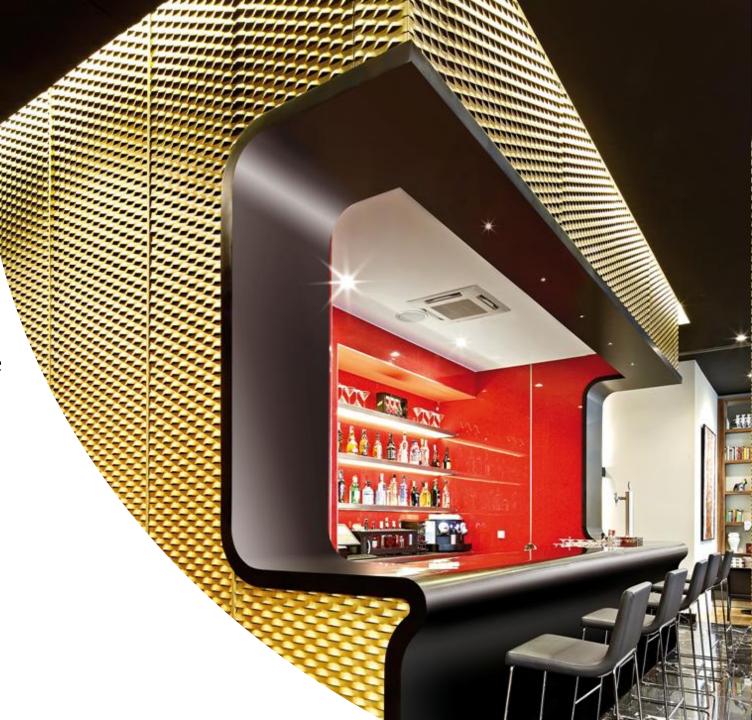

a modern, dynamic aesthetic.





## CARBON Concrete

A near-black that generates its own statement of style, and offers dusky color surging within the surface.





## NEUTRAL Concrete

An ideal hue to create a background of quiet strength. The soft ivory color flows within the overall aesthetic, creating an exclusive design statement.





## WEATHERED Concrete

The balanced color of warm taupe, suggests a raw, neo-industrial style, with an atmosphere of restrained power.







Deepen your palette with...

## DuPont<sup>TM</sup> Corian<sup>®</sup> DeepColor<sup>TM</sup> Technology

Richer, darker colors allow designers, architects and fabricators to achieve tones they never thought were possible using Corian®. Improved wear performance and easier thermoforming, seaming and finishing.







#### **Deeper Cutting**

"We normally work with metals and other very reflective materials. Before we made the final desk, we laid the tiles out on the floor of our studio and saw the effect of the reflection. We were blown away by the ability to make intricate profiles and have them all reflect light." Giles Miller, Giles Miller Studio





#### **Unlimited Potential**

"R.D. Wing has been producing unique and complex fabrications in Corian® for 15 years. Corian® DeepColor™ provides a unique new perspective on the unlimited design potential of Corian® products and a means for us to expand ideas and create beautiful one of a kind elements. We look forward to using Corian® DeepColor™ as we strive to successfully complete the most challenging projects." - Rick D. Wing, R.D. Wing Co., I