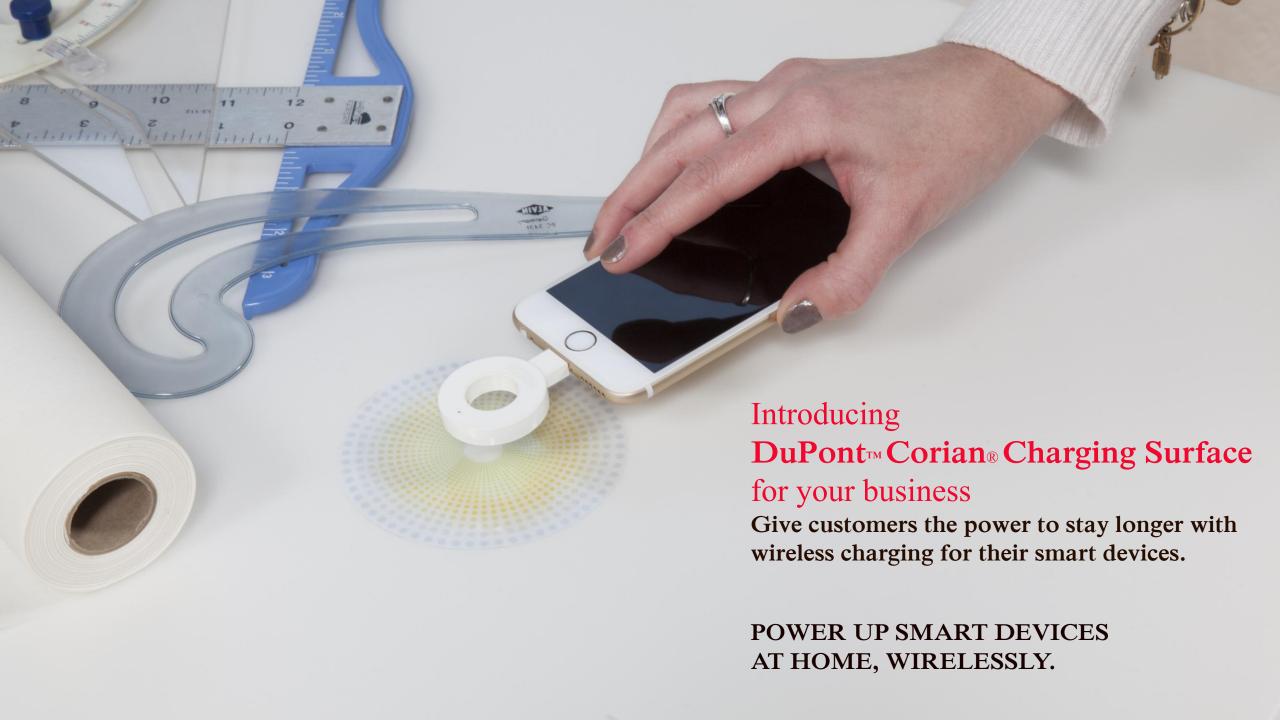

esthetic with the muse of a natural stone, celebrating the evolution of design and décor.

- extremely eye-catching when backlit
- ideal for creating a space that commands attention







## ASH Concrete

Embodies grey with a purpose. Monochromatic movement, and fine particles, add depth to the design, and create a modern, dynamic aesthetic.





## CARBON Concrete

A near-black that generates its own statement of style, and offers dusky color surging within the surface.





## NEUTRAL Concrete

An ideal hue to create a background of quiet strength. The soft ivory color flows within the overall aesthetic, creating an exclusive design statement.





## WEATHERED Concrete

The balanced color of warm taupe, suggests a raw, neo-industrial style, with an atmosphere of restrained power.







Deepen your palette with...

## DuPont<sup>TM</sup> Corian<sup>®</sup> DeepColor<sup>TM</sup> Technology

Richer, darker colors allow designers, architects and fabricators to achieve tones they never thought were possible using Corian®. Improved wear performance and easier thermoforming, seaming and finishing.







#### **Deeper Cutting**

"We normally work with metals and other very reflective materials. Before we made the final desk, we laid the tiles out on the floor of our studio and saw the effect of the reflection. We were blown away by the ability to make intricate profiles and have them all reflect light." Giles Miller, Giles Miller Studio





#### **Unlimited Potential**

"R.D. Wing has been producing unique and complex fabrications in Corian® for 15 years. Corian® DeepColor™