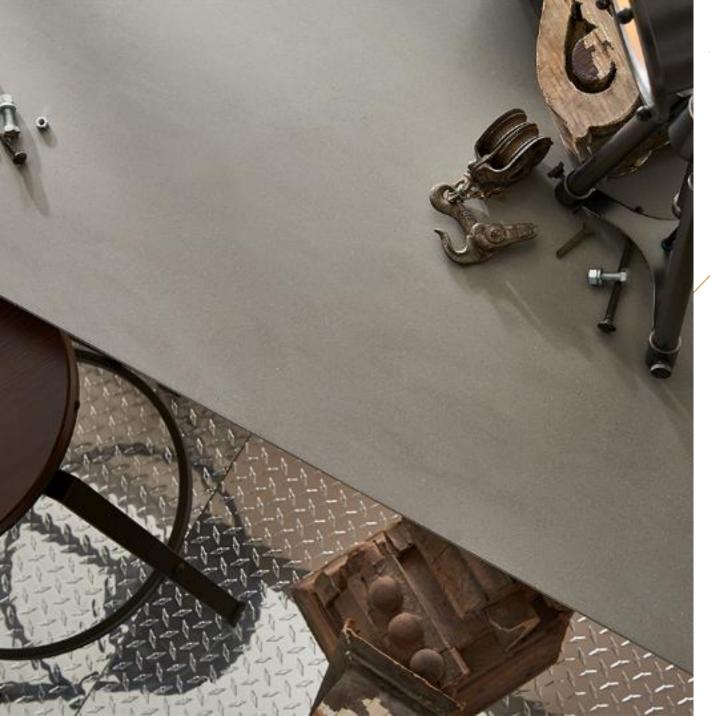

## ASH Concrete

Embodies grey with a purpose. Monochromatic movement, and fine particles, add depth to the design, and create a modern, dynamic aesthetic.

## CARBON Concrete

A near-black that generates its own statement of style, and offers dusky color surging within the surface.

## NEUTRAL Concrete

An ideal hue to create a background of quiet strength. The soft ivory color flows within the overall aesthetic, creating an exclusive design statement.

## WEATHERED Concrete

The balanced color of warm taupe, suggests a raw, neo-industrial style, with an atmosphere of restrained power.

Deepen your palette with...