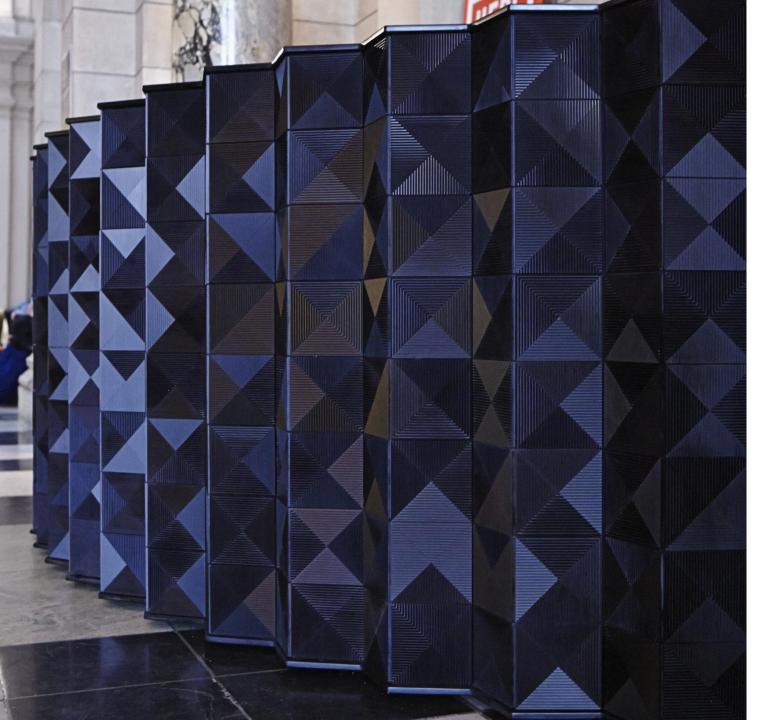

odern, dynamic aesthetic.





## CARBON Concrete

A near-black that generates its own statement of style, and offers dusky color surging within the surface.





## NEUTRAL Concrete

An ideal hue to create a background of quiet strength. The soft ivory color flows within the overall aesthetic, creating an exclusive design statement.





## WEATHERED Concrete

The balanced color of warm taupe, suggests a raw, neo-industrial style, with an atmosphere of restrained power.







Deepen your palette with...

## DuPont<sup>TM</sup> Corian<sup>®</sup> DeepColor<sup>TM</sup> Technology

Richer, darker colors allow designers, architects and fabricators to achieve tones they never thought were possible using Corian®. Improved wear performance and easier thermoforming, seaming and finishing.







#### **Deeper Cutting**

"We normally work with metals and other very reflective materials. Before we made the final desk, we laid the tiles out on the floor of our studio and saw the effect of the reflection. We were blown away by the ability to make intricate profiles and have them all reflect light." Giles Miller, Giles Miller Studio





#### **Unlimited Potential**

"R.D. Wing has been producing unique and complex fabrications in Corian® for 15 years. Corian® DeepColor™ provides a unique new perspective on the unlimited design potential of Corian® products and a means for us to expand ideas and create beautiful one of a kind elements. We look forward to using Corian® DeepColor™ as we strive to successfully complete the most challenging projects." - Rick D. Wing, R.D. Wing Co., Inc