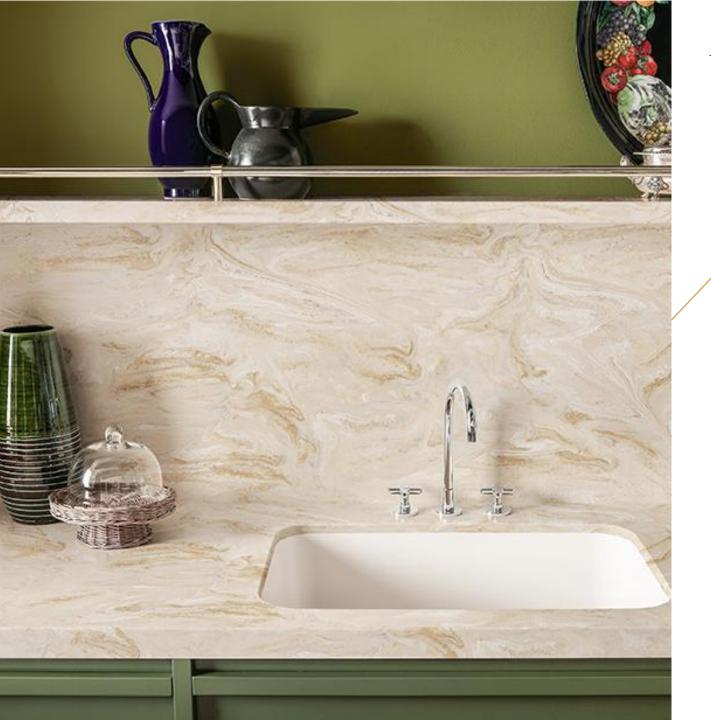

#### PRIMA DUNE

The flowing white and sand hues are suggestive of the seashore creating a color aesthetic that is natural, unique, and inspires design that is equally individual.

# **DuPont<sup>TM</sup> Corian:**The New Collections of Kitchen Sinks and Bathroom Basins

The newest additions offers expanded collection of sinks and basins for all the areas of Kitchen, Bathroom, Healthcare facilities. DuPont<sup>TM</sup> Corian® sinks integrate seamlessly to create a hygienic and attractive environment.