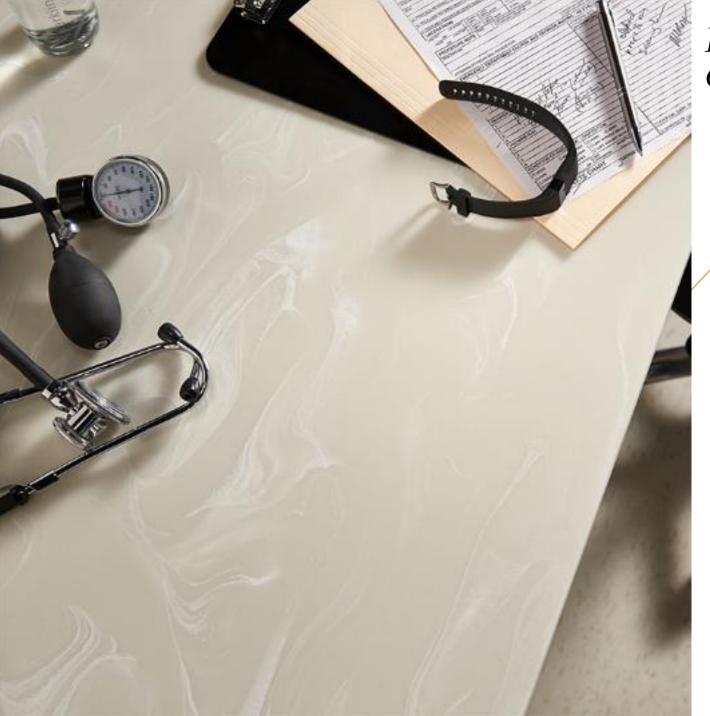

# **DuPont<sup>TM</sup> Corian:**The New Collections of Kitchen Sinks and Bathroom Basins

The newest additions offers expanded collection of sinks and basins for all the areas of Kitchen, Bathroom, Healthcare facilities. DuPont<sup>TM</sup> Corian® sinks integrate seamlessly to create a hygienic and attractive environment.

#### **NSF 51**

This approval means Montelli® can be used anywhere food is prepared or served, including areas where food will come in direct contact with surface