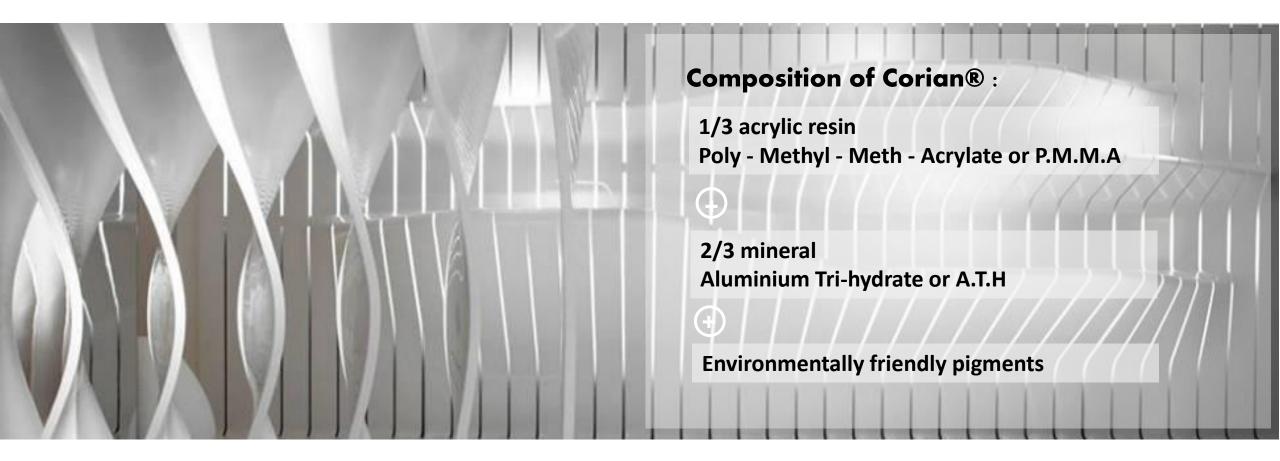

#### What is Corian®?

DuPont<sup>TM</sup> Corian® is the seamless solution to a multitude of demands in surface design. Enabling imagination to meet the needs of functionality, Corian® adapts beautifully to any role, from subtle elegance to the most exotic of forms.