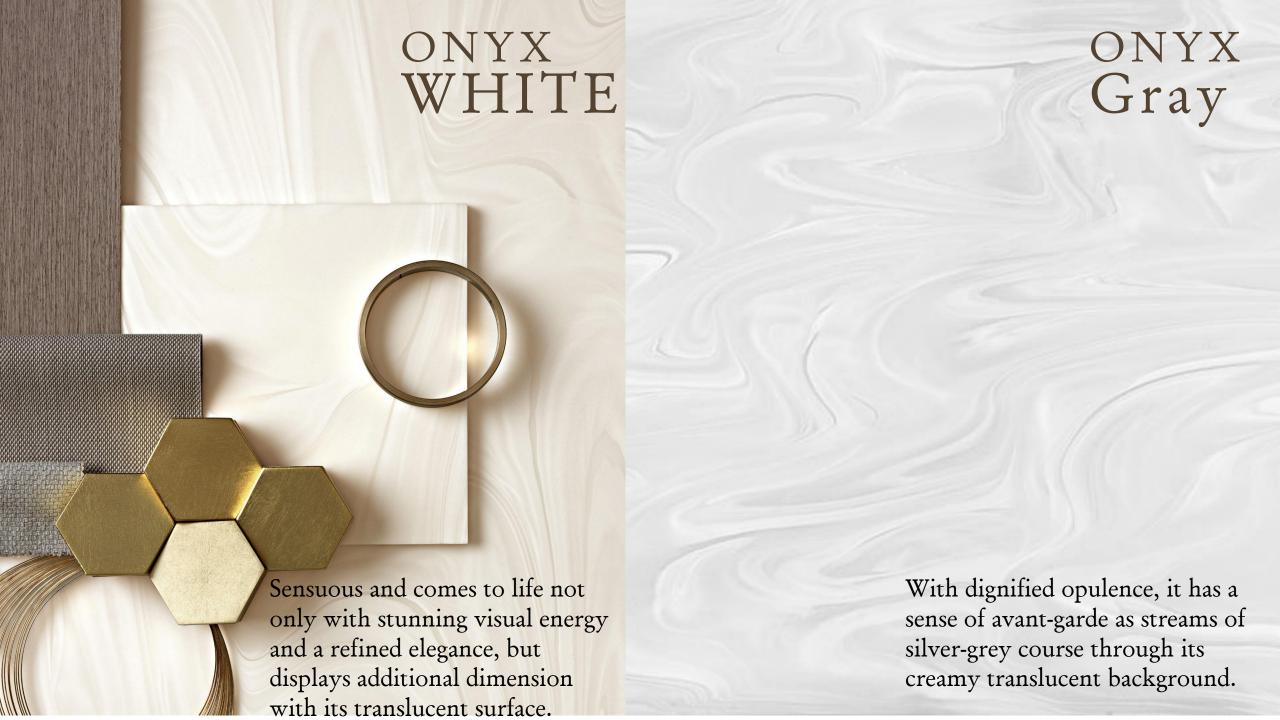

## ONYX

NEW – inspired from the beautiful patterns of natural onyx often associated with luxury. Sinuous veining of varying opacity and translucence creates a drifting visual flow.

An aesthetic with the muse of a natural stone, celebrating the evolution of design and décor.