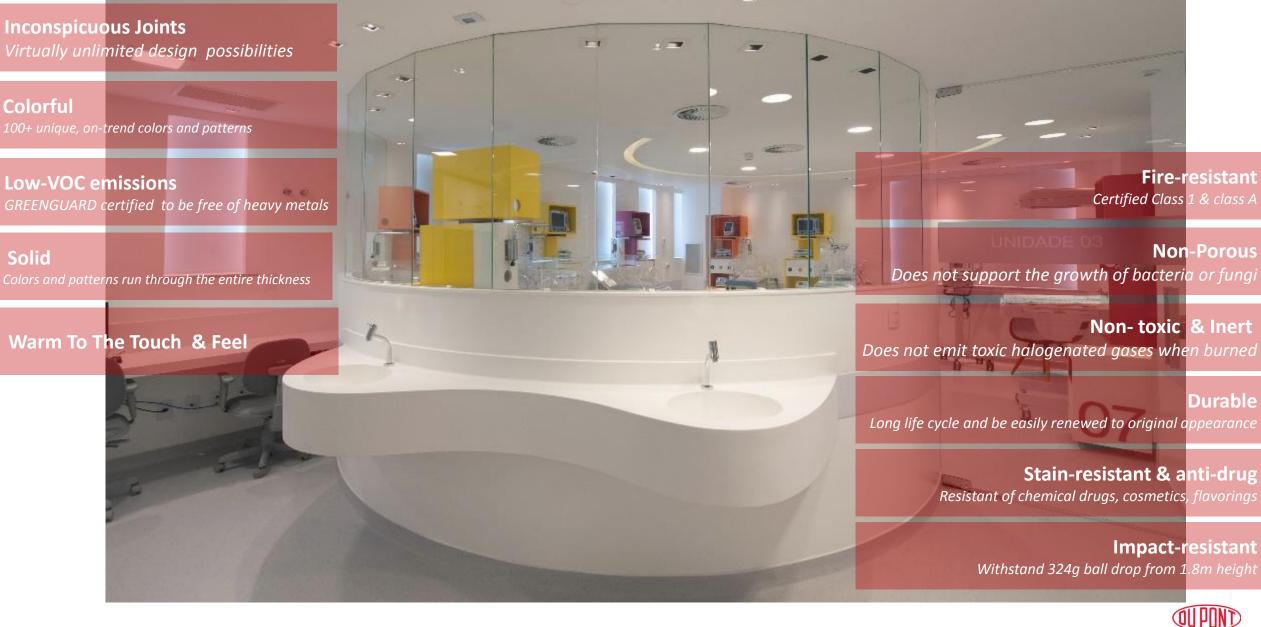

#### What is Corian®?

DuPont<sup>TM</sup> Corian® is the seamless solution to a multitude of demands in surface design. Enabling imagination to meet the needs of functionality, Corian® adapts beautifully to any role, from subtle elegance to the most exotic of forms.

# **DuPont<sup>TM</sup> Corian:**The New Collections of Kitchen Sinks and Bathroom Basins

The newest additions offers expanded collection of sinks and basins for all the areas of Kitchen, Bathroom, Healthcare facilities. DuPont<sup>TM</sup> Corian® sinks integrate seamlessly to create a hygienic and attractive environment.

#### **GREENGUARD Indoor Air Quality Certified**

Compliant with low VOC/no off-gassing requirements; nontoxic/non-allergenic material